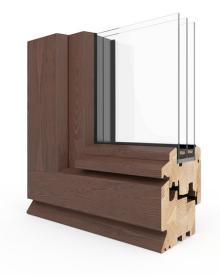

- profile with a construction depth of 88 mm
- ✓ glazing with glass units up to 48 mm
- glazing with glass units up to 32 mm for the IV88 profile
- 4-layer paint coating
- 4 layers of glued timber
- 4 types of timber: pine, spruce, meranti, oak

0.76

Uw when Ug = 0.5 (the Ultimate frame) \*

Gaskets

Layers

Woodwork made on the basis of the Nature 88 profile, recommended for energy-saving construction. This system is characterized by perfect insulation parameters, while maintaining the optimal installation depth.