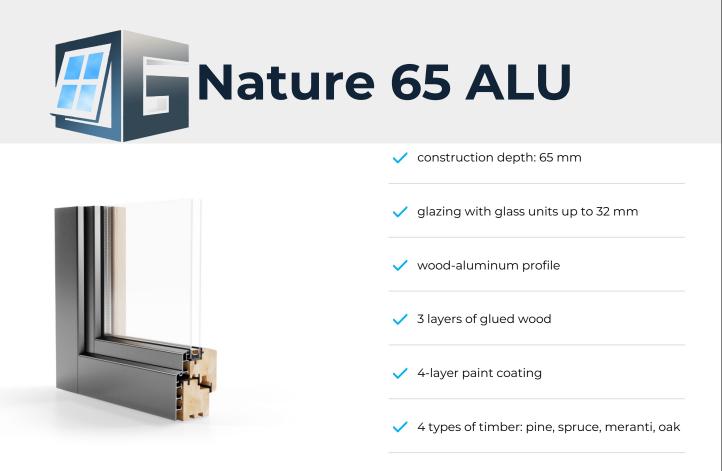

Nature ALU 65 wood-aluminum windows combine the best features of these two materials. Naturally beautiful and warm timber and weather-resistant aluminum guarantee that the windows are an investment for many years.