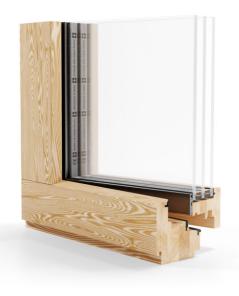

## **Esperia Life 92**

| ✓ COMING SOON                                 |
|-----------------------------------------------|
| ✓ construction depth: 92 mm                   |
| ✓ glazing with units up to 58 mm              |
| ✓ 4-layer paint coating                       |
| ✓ 4-layer timber bonding                      |
| 4 types of timber: pine, spruce, meranti, oak |

0.8 Uw when Ug = 0.5 (the Ultimate frame)\*

**3**Gaskets

4

Layers

Esperia Life 92 is the widest profile of the entire series. Suitable for many applications: single or double sash windows and balcony windows. Thanks to the larger glazing area and the lack of an internal glazing bead, the windows achieve high thermal and acoustic parameters.